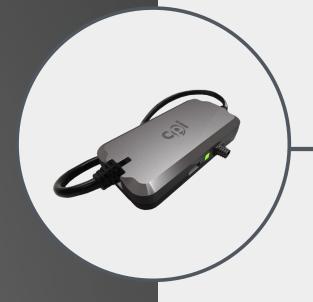

# THE CONNECTION CPI SYNQ

## A single cable. All the difference.

Providing the industry's first internal connectivity solution for cash hardware devices, the CPI Synq Bluetooth module is the key to allowing at-machine diagnostics, troubleshooting and preventative maintenance

Low-cost, simple connectivity solution

One-time cost of cable to enable Bluetooth connectivity

Inline MBD allows for device code sharing

Shared microprocessor with Talos & Gryphon to exchange code between hardware

No upkeep or connection fees