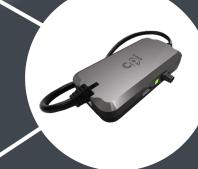

# THE CONNECTION CPI SYNQ

## A single cable. All the difference.

Providing the industry's first internal connectivity solution for cash hardware devices, the CPI Synq Bluetooth module is the key to allowing at-machine diagnostics, troubleshooting and preventative maintenance

Low-cost, simple connectivity solution

One-time cost of cable to enable Bluetooth connectivity

Inline MBD allows for device code sharing

Shared microprocessor with Talos & Gryphon to exchange code between hardware