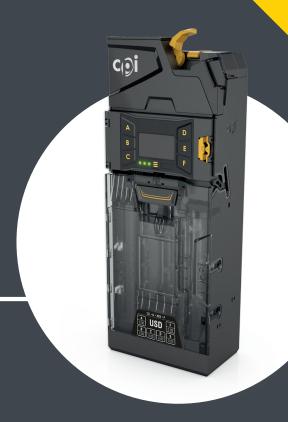

# THE HARDWARE TALOS

Built on a legacy of over 20 years of MEI reliability and performance, CPI present the industry's first connected note validation system

## THIS IS CASH. ONLY SMARTER.

CPI Synq compatability provides access to mobile maintenance and repair guides

USB connection ensures seamless upgrades and data retrieval across machines, reducing at-machine upgrade time by 80%

Bluetooth connectivity, paired with the Simplifi mobile app, reduces on-site service time by 50%

100% backwards capability
enables seamless integration
with existing bezels to streamline
spare inventory

Enhanced sensor technology and the industry's widest note coverage provide best in class fraud protection, ensuring rejection of all known counterfeits

10x greater note coverage yields 20% faster note throughput during peak business hours

Improved jam performance provides **50% decrease in jams** as compared to previous models, allowing for fewer service calls and increased uptime