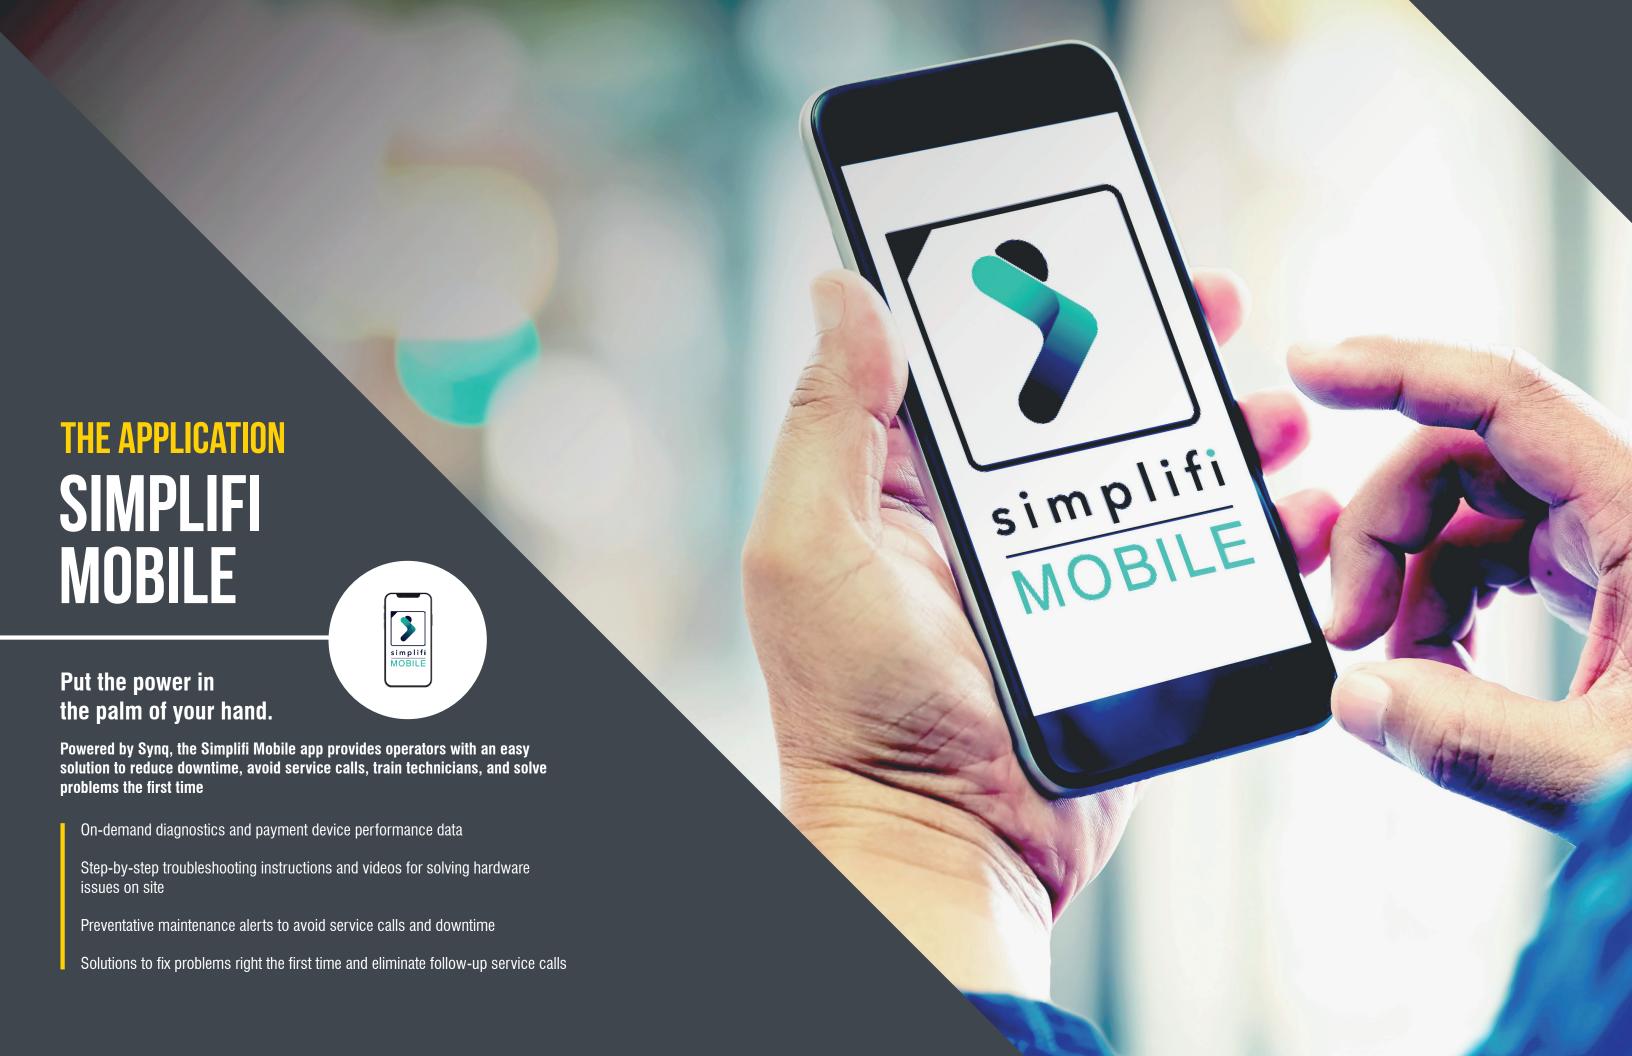

#### The Application

Powered by Synq, the Simplifi<sup>TM</sup> mobile app provides operators with instant, on-site machine data, diagnostics, and solutions with step-by-step troubleshooting instructions and videos.