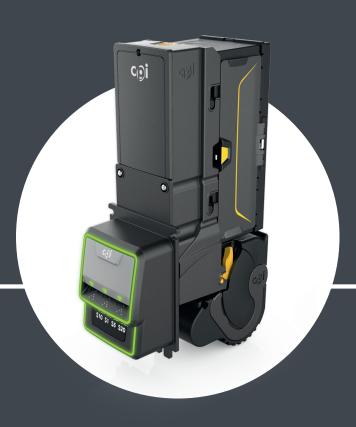

## CONNECTIVITY FOR CASH IS HERE

#### The Hardware

The Talos™ bill validator and the Gryphon™ coin changer, enabled for Bluetooth capability, function as the next generation of cash hardware solutions, only smarter. Equipped for connectivity, your payment hardware is ready to connect and share data.